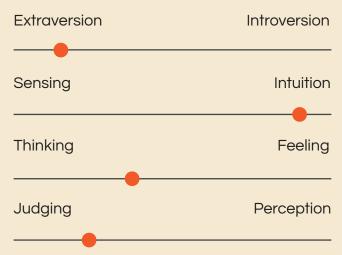

#### E – Extraversion preferred to introversion Motivated by interactions with other people. Tends to enjoy a wide circle of acquaintances and gain energy in social situations.

#### N - Intuition preferred to sensing

Tends to be more abstract than concrete. Attention usually focused on the big picture and future possibilities.

#### T – Thinking preferred to feeling

Values objective criteria above personal preference. When making decisions, generally gives more weight to logic than to social considerations.

#### J – Judgment preferred to perception

Tends to plan activities and make decisions early. ENTJs often try to predict outcomes and plan accordingly.